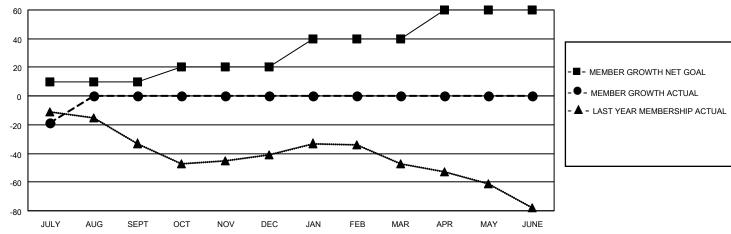

## MONTHLY MEMBERSHIP PROGRESS REPORT

LOCATION ALBERTA District C 1 Results as of: 7/31/2020

| Clubs         |               |             |               | Members               |                        |                         |                                                    |  |
|---------------|---------------|-------------|---------------|-----------------------|------------------------|-------------------------|----------------------------------------------------|--|
|               | RESULTS FOR   | R 2020-2021 |               | RESULTS FOR 2020-2021 |                        |                         |                                                    |  |
| QUARTER       | NEW CLUB GOAL | NEW CLUBS   | DROPPED CLUBS | QUARTER MEME          | BER GROWTH NET<br>GOAL | MEMBER GROWTH<br>ACTUAL | DROPPED<br>MEMBERS ACTUAL<br>(including transfers) |  |
| JULY/AUG/SEPT | 0             | 0           | 0             | JULY/AUG/SEPT         | 10                     | 10                      | 28                                                 |  |
| OCT/NOV/DEC   | 1             | 0           | 0             | OCT/NOV/DEC           | 10                     | 0                       | 0                                                  |  |
| JAN/FEB/MAR   | 0             | 0           | 0             | JAN/FEB/MAR           | 20                     | 0                       | 0                                                  |  |
| APR/MAY/JUNE  | 0             | 0           | 0             | APR/MAY/JUNE          | 20                     | 0                       | 0                                                  |  |